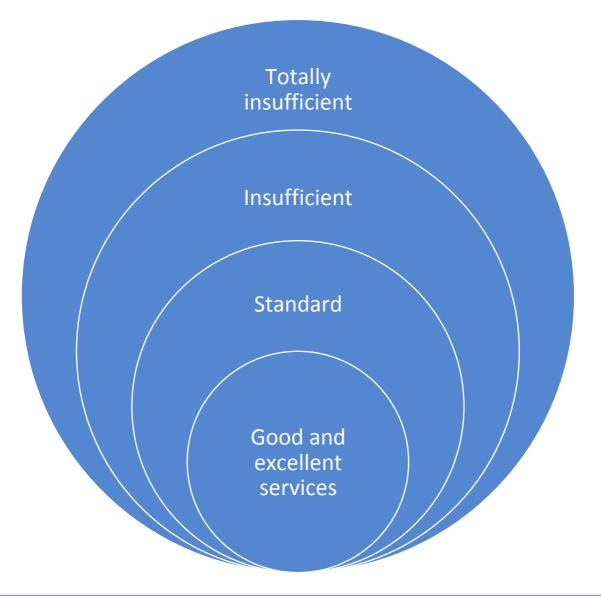

## Legend:

- 1 = totally insufficient
- 2= insufficient
- 3 = acceptable (standard)
- 4 = good and appropriate
- 5 = very good excellent